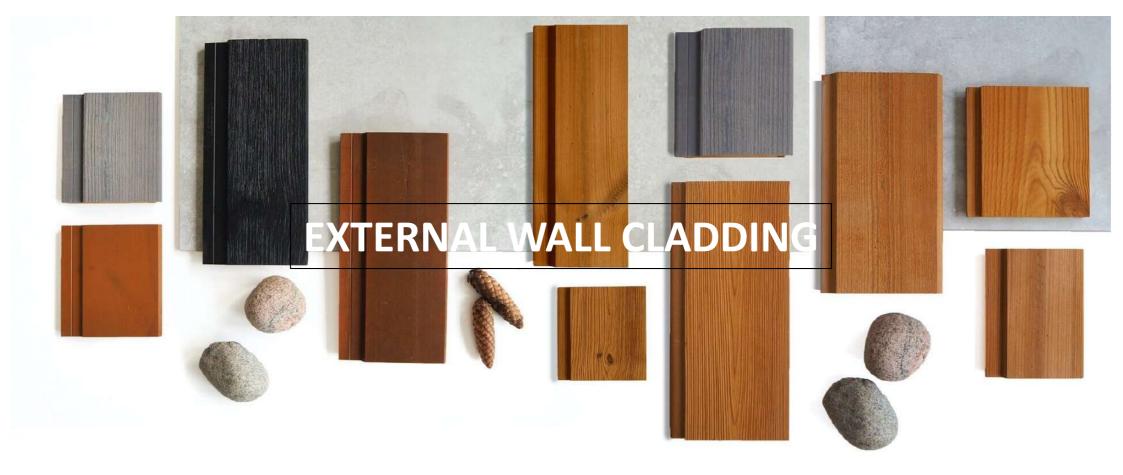

**INTERNAL WALL & CEILING:** All the internal walls & ceilings are cladded with German Pine panels, which are coated with special oils for longer durability. Option for painted walls also available.

**EXTERNAL WALL & ROOF:** The External walls are cladded with Thermo Pine Wood of make Lunawood (Finland) or Powder Coated steel panels depending on the design of the cottage. The roof is also cladded with powder coated steel panels, which can last up to 25 years in outdoor weathers. Rainwater gutters of make Monier available at extra cost.

**Mylinc**<sup>®</sup>

A little touch of genius

Give the touch of taste and elegance to your smart walls.

Lunawood Thermowood is an outstanding choice for facades. Thermowood claddings and battens are durable with remarkable dimensional stability in any climate. Lunawood Thermowood has beautiful brown tone which can be retained by protecting the surface with a pigmented treatment. Untreated surface turns beautifully silver grey over time, if exposed to UV-light.

See Lunawood Thermowood Fact Sheet for more information (pdf)