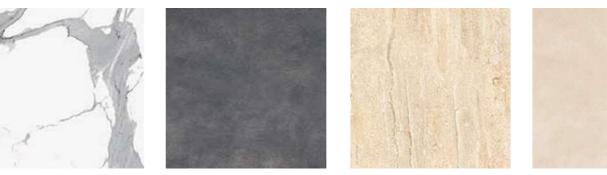

## **BATHROOM TILES OPTIONS**

Wall: Royal Satuario (Gloss) / Floor: London Gris (Matt)

Wall: Travertine Beige (Gloss) / Floor: London Beige (Matt)

Loom Crafts cottages / homes can be fitted with rainwater gutters from Monier under the brand "Luxron" which are made in Japan.