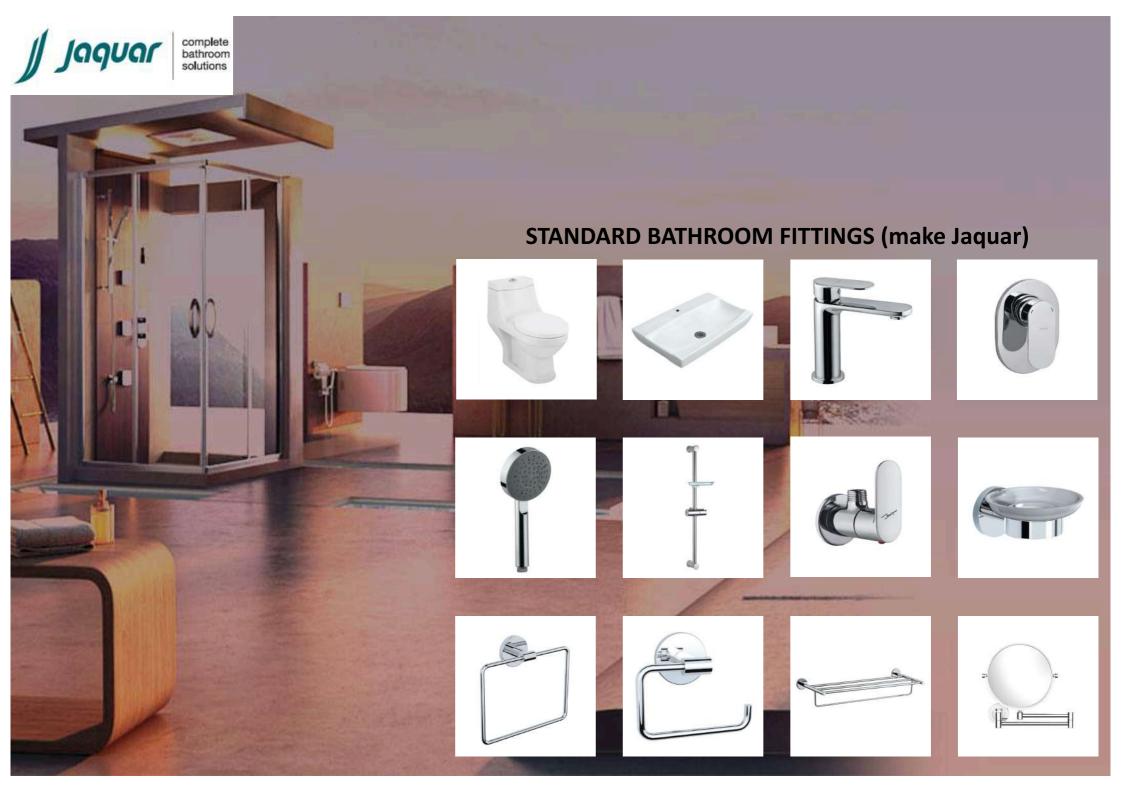

**PLUMBING & TOILET FIXTURES:** The toilet in the cottage comes complete with all internal pipelines of CPVC or UPVC along with toilet fixtures from Jaquar such as WC, Washbasin, Faucet etc. The toilet is fitted with pressure pumps, which is included in the price. The client just needs to connect the water input and waste output at site once the cottage erection is completed. Water storage tanks, shower glass partitions not included.