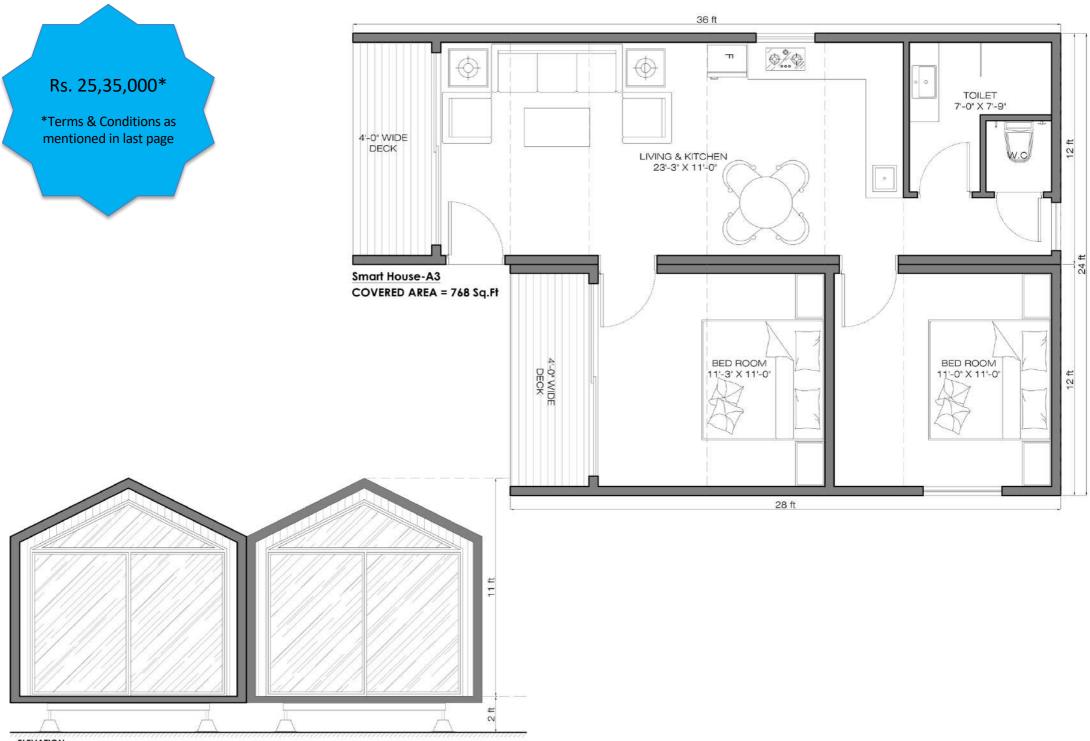

ELEVATION



ELEVATION

### **SPECIFICATIONS:**

**STRUCTURE:** The entire structure is designed as a Hybrid with Light Gauge Steel framing technology from Australia using the latest CNC controlled machines and mild steel load bearing sections. The structures are designed to withstand high wind and seismic zones.

**FOUNDATIONS / PLINTH:** Our homes & cottages do not require any RCC plinth work on site as they come with pre-casted RCC foundation blocks which are just placed over the ground and steel tubular pipes are hammered inside the ground diagonally (Applicable only in case of solid flat land)

**STRUCTURE WRAPPING:** The entire steel structure is then wrapped with Eco Boards 12mm thickness. These boards are lightweight but very strong, water & termite resistant and are exterior grade high densi