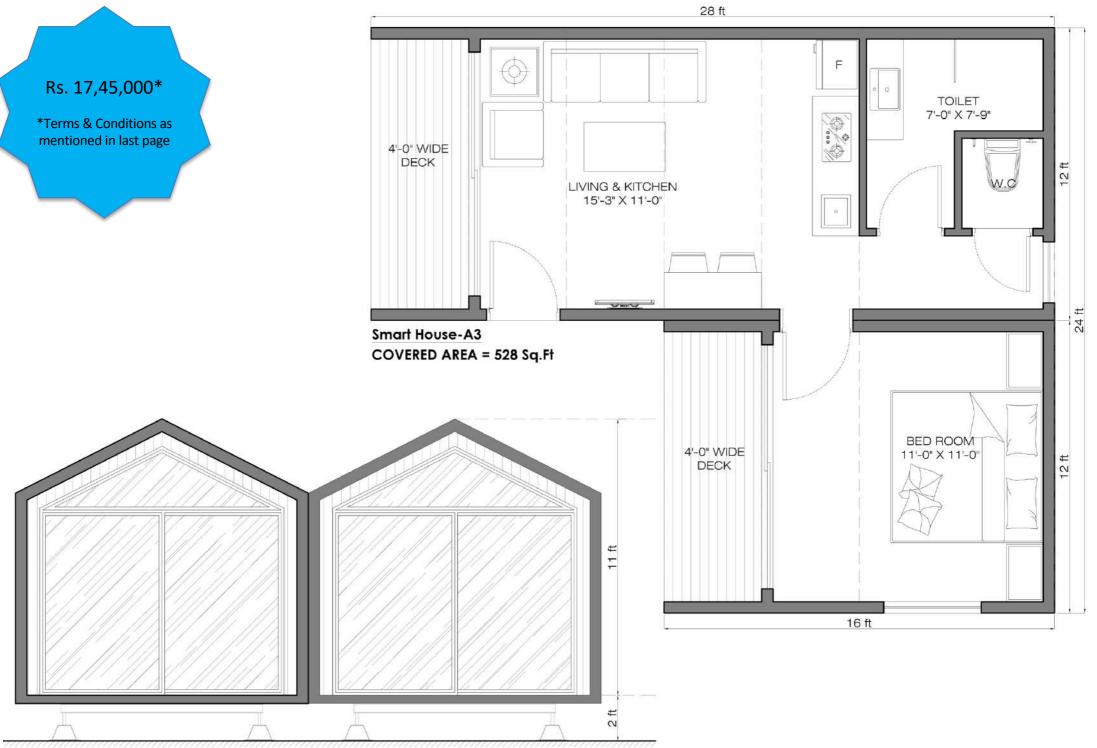

ELEVATION



ELEVATION

### **SPECIFICATIONS:**

**STRUCTURE:** The entire structure is designed as a Hybrid with Light Gauge Steel framing technology from Australia using the latest CNC controlled machines and mild steel load bearing sections. The structures are designed to withstand high wind and seismic zones.

**FOUNDATIONS / PLINTH:** Our homes & cottages do not require any RCC plinth work on site as they come with pre-casted RCC foundation blocks which are just placed over the ground and steel tubular pipes are hammered inside the ground diagonally (Applicable only in case of solid flat land)

**STRUCTURE WRAPPING:** The entire steel structure is then wrapped with Eco Boards 12mm thickness. These boards are lightweight but very strong, water & termite resistant and are exterior gra