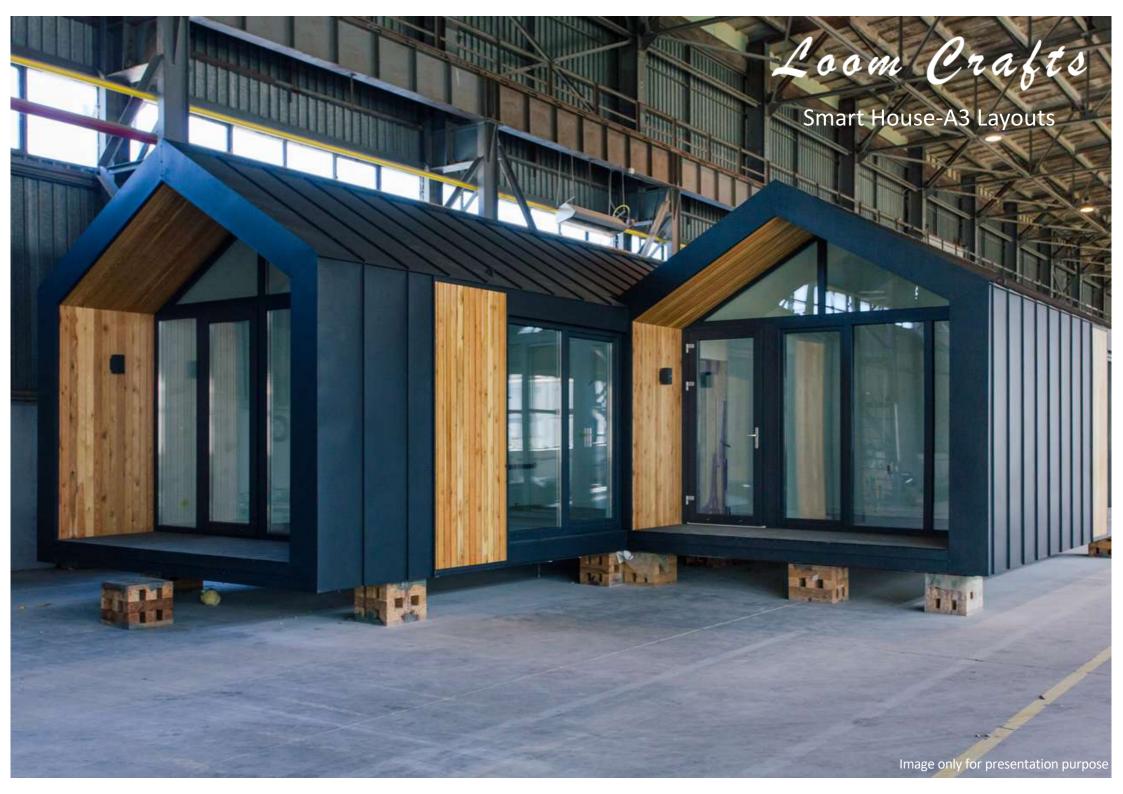

ELEVATION



ELEVATION

### **SPECIFICATIONS:**

**STRUCTURE:** The entire structure is designed as a Hybrid with Light Gauge Steel framing technology from Australia using the latest CNC controlled machines and mild steel load bearing sections. The structures are designed to withstand high wind and seismic zones.

**FOUNDATIONS / PLINTH:** Our homes & cottages do not require any RCC plinth work on site as they come with pre-casted RCC foundation blocks which are just placed over the ground and steel tubular pipes are hammered inside the ground diagonally (Applicable only in case of solid flat land)

**STRUCTURE WRAPPING:** The entire steel structure is then wrapped with Eco Boards 12mm thickness. These boards are lightweight but very strong, water & termite resistant and are exterior g