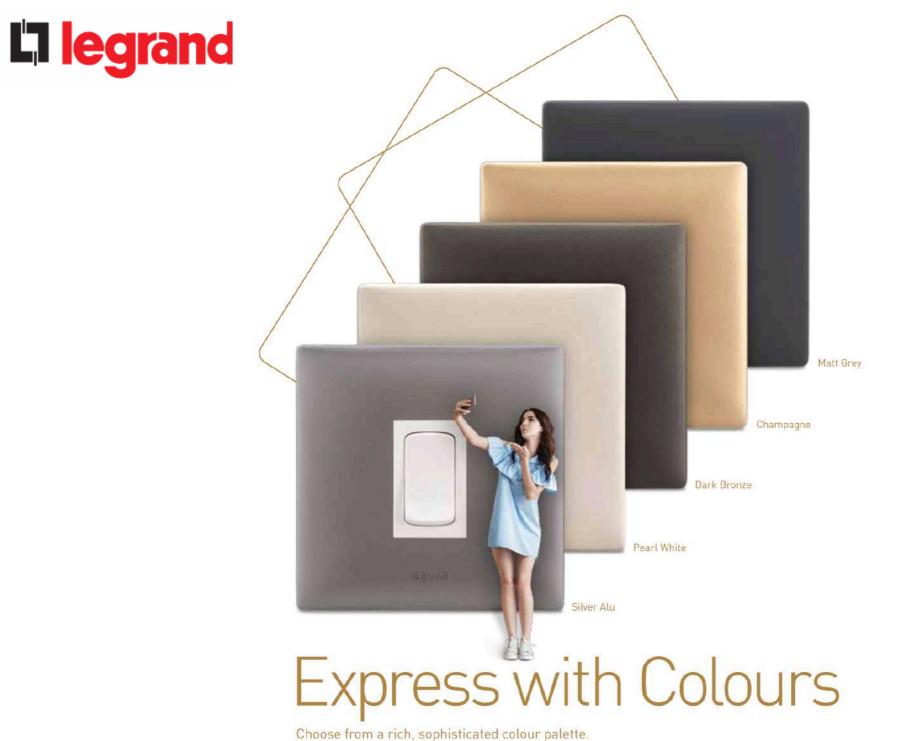

**ELECTRICAL FITTINGS:** Complete electrical fittings including Switches, Sockets, Fans, LED lights included. Internal wiring of make R R Kabel, Switch / Sockets of make Legrand, LED lights of make Jaquar, Fans of make Usha. Electronics such as TV, AC, Geysers not included and can be fitted by clients themselves. We do provide air-conditioning pipelines inside the walls as per the layouts.