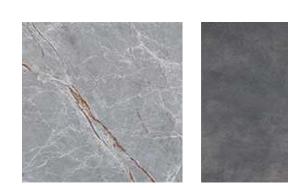

11 Mm Thickness

Wall: Turkey Grey Marble (Gloss) / Floor: London Gris (Matt)

## **BATHROOM TILES OPTIONS**

Wall: Royal Satuario (Gloss) / Floor: London Gris (Matt)

Wall: Travertine Beige (Gloss) / Floor: London Beige (Matt)

Loom Crafts cottages / homes can be fitted with rainwater gutters from Monier under the brand "Luxron" which are made in Japan.