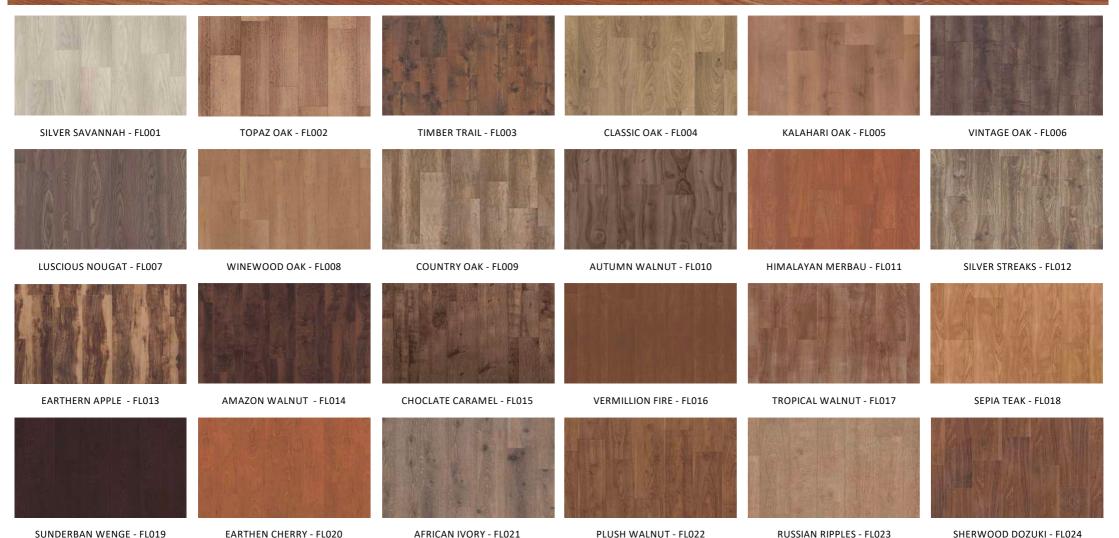

**INTERNAL & EXTERNAL FLOOR:** The floors are fixed with heavy-duty cement fiberboards. After which, Common Living room & Bedrooms are fixed with Laminate flooring of make Green Panel with choice of colors to choose from. Toilets and Kitchen are fixed with vitrified tiles of make Kajaria. External decks are fitted with Thermo pine wood coated with weatherproof oils.

### LAMINATE FLOORING (make Green Panel)

Greenpanel Laminated Floors consist of four distinct layers: an abrasion-resistance top layer, a decorative design layer, a 100% hardwood HDF core, and a moistureresistant backing layer.

Greenpanel offers a warranty of 10 years on AC3 grade floors that are well suited for residential and low footfall commercial spaces. Greenpanel AC4 grade laminate floors—suitable for offices and malls—come with a warranty of 15 years.