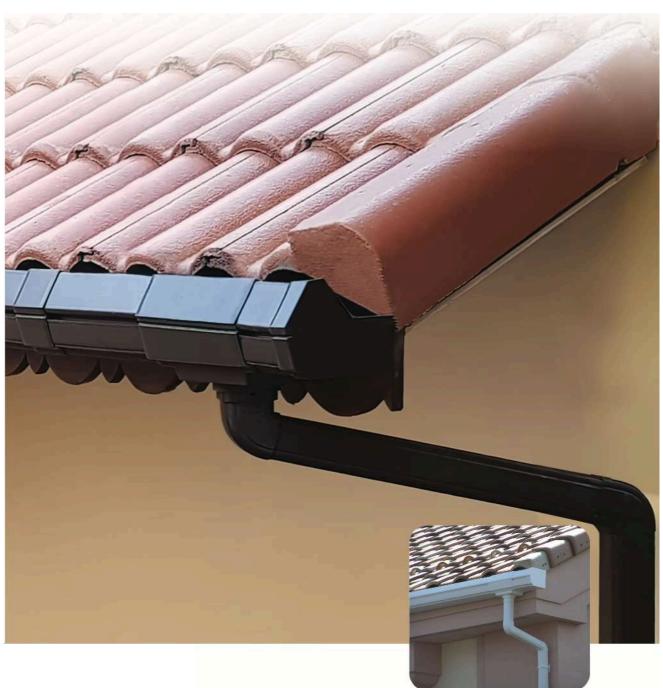

## **BATHROOM TILES OPTIONS**

Wall: Royal Satuario (Gloss) / Floor: London Gris (Matt)

Wall: Travertine Beige (Gloss) / Floor: London Beige (Matt)

Loom Crafts cottages / homes can be fitted with rainwater gutters from Monier under the brand "Luxron" which are made in Japan.

This is optional and available at extra cost

Luxron

# Features

- Stylish & functional modular design
- High durability & superior strength
- Easy installation
- Zero maintenance

# Non-Metallic Rainwater Gutter System

Loom Crafts

Loom Crafts Shade Systems Pvt Ltd +918448440556 | info@loomcrafts.com | www.loomcraftsprefab.com